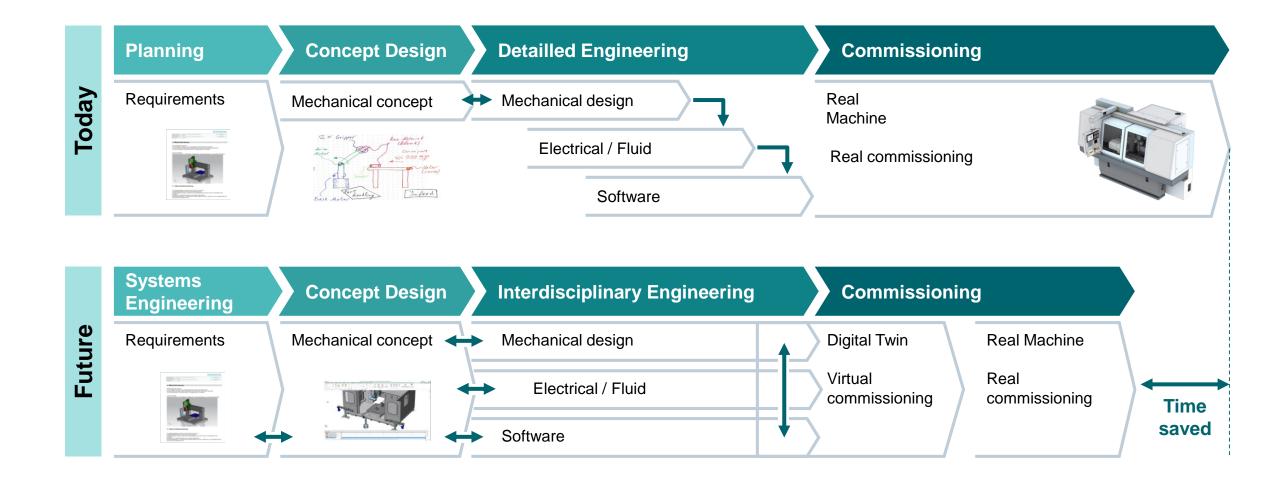

### Integrated engineering reduces the time from the first idea to the machine realization