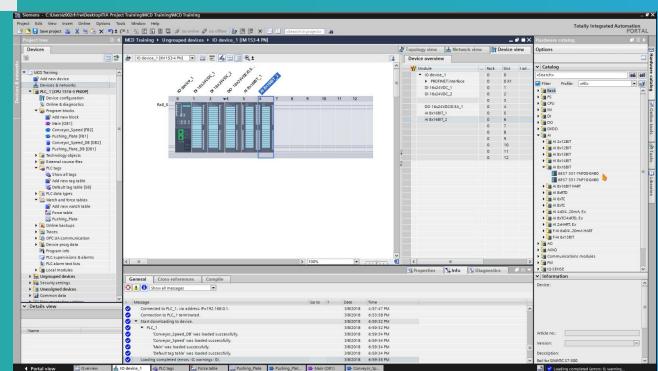

### Commissioning

## Simulation & Virtual Commissioning application throughout the lifecycle

### Integrated engineering reduces the time from the first idea to the machine realization