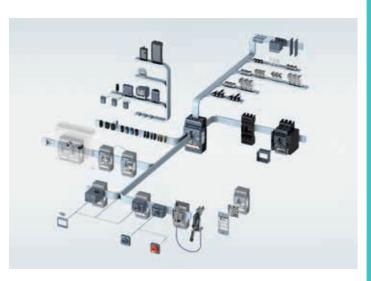

An extensive portfolio for greater flexibility: a wide range of internal accessories, a variety of connection technologies, and manual operators with handle or Bowden cable (Max-Flex).

Published by Siemens 2017

More than 500 accessory components make the modular, highly variable molded case circuit breaker system the perfect solution for all applications – worldwide.

The 3VA molded case circuit breakers comply with the North American UL standard.