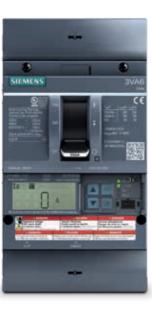

## The 3VA6 molded case circuit breaker. Optimal for advanced applications.

Line protection from 40 A to 600 A

Breaking capacity up to 150kA at 480V AC

3-pole or 4-pole versions

Electronic trip unit

Integrated measuring function for current, voltage, and energy values

Optional communication via PROFIBUS, PROFINET, Ethernet (Modbus TCP), and Modbus RTU

Easy integration into higher-level energy management and automation systems

100% rated versions available

The 3VA6: for demanding tasks.