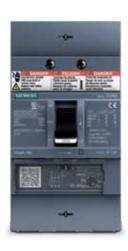

## The 3VA5 molded case circuit breaker. Ideal for standard applications.

Line protection from 15 A to 250 A

Breaking capacity up to 100 kA

Also available as a molded case switch and as a motor circuit protector

The 3VA5: for a broad range of applications.