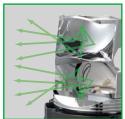

### Long Life

The RLR has many advantages compared to a rotating beacon with incandescent bulb and standard motor. The LEDs last approximately 20 times to 40 times longer

than an incandescent bulb. The combination of the brushless motor and bearing mechanism allows the RLR to operate from 8,000 hrs to 10,000 hrs, compared to 5,000 hrs for other rotating beacons.