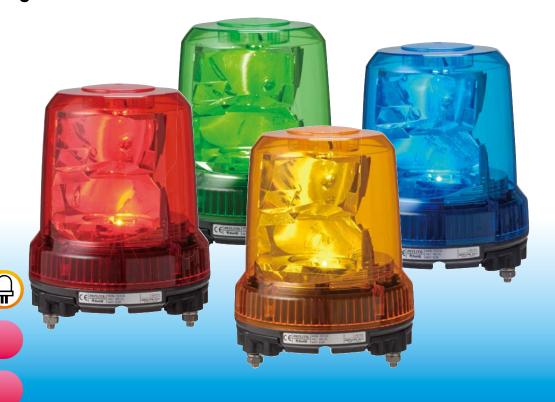

## **RLR**

### **Revolving Warning Light**

# Ideal for forklift, Material handling equipment and a great variety of applications.

- · RLR complies with the RoHS Directive.
- · Complies with the CE requirements and the CE Marking is indicated.
- · Color : Red Amber Green Blue

■Model Code

Rated Voltage 04 : 48V DC M1 : 12/24V DC M2 : 90V AC~250V AC

RLR-<u>04</u>-<u>P</u>-<u>R</u>

Color

R: Red G: Green Y: Amber B: Blue **Mounting Dimensions** 

Blank : \$140 P : \$120