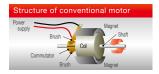

### Long Life

The RLR has many advantages compared to a rotating beacon with incandescent bulb and standard motor. The LEDs last approximately 20 times to 40 times longer

than an incandescent bulb. The combination of the brushless motor and bearing mechanism allows the RLR to operate from 8,000 hrs to 10,000 hrs, compared to 5,000 hrs for other rotating beacons.