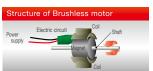

### Long Life

The RLR has many advantages compared to a rotating beacon with incandescent bulb and standard motor. The LEDs last approximately 20 times to 40 times longer

than an incandescent bulb. The combination of the brushless motor and bearing mechanism allows the RLR to operate from 8,000 hrs to 10,000 hrs, compared to 5,000 hrs for other rotating beacons.