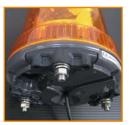

**IP66** 

#### LED + Brushless Motor + Bearing Mechanism

\*RoHS

#### **IP66 TEST PROCEDURE**

- (1) IPX6=Water is sprayed for at least 3 minutes, at a flow rate of 100 L/min, from a distance of 2.5 m to 3.0 m, from a 12.5mm diameter jet hose nozzle, and from all directions 360°
- 2IP6X=Unit is tested under-pressure in a dust chamber for 8 hours.