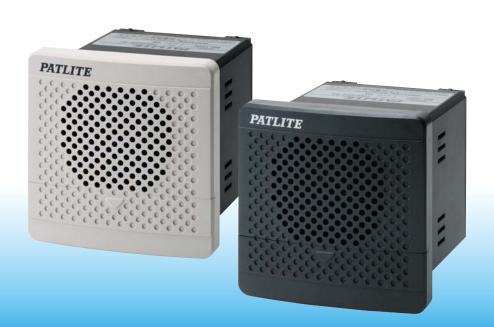

# Excellent sound quality with MP3 playback! This panel-mounted MP3 voice annunciator uses SD cards,\* allowing messages to be changed easily.

· Only embedded mounting style available.

- · Able to produce a loud sound of up to 87 dB (at 1m) despite its compact size
- · A volume control on the front panel provides an easy way to adjust the sound volume.
- · The use of an SD card allows message changes without dis-mounting the device.
- · Environmentally friendly since the unit complies with the EU RoHS Directives.
- · Several playback modes are available for various applications.
- · Includes binary input as a standard option for selecting up to 15 messages.
- · Supports input selection using NPN open-collector transistor.
- The unit complies with EU Directives and includes the CE mark (BDV-15JF only)
- · Two colors are available for selecting the best color match for the installation.
- · Protection rating: IP54 (only the front when flush mounted)