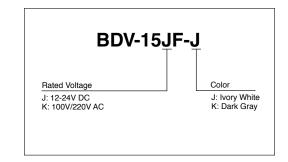

#### **How to Order**

Note: See page 175 for wiring diagram

## **BDV** Type

| Model    | Rated Voltage | Voltage Range              | Power<br>Consumption | Volume              | Voice File                                                        | Relative Humidity            | Maximum<br>Playing Time | Number of playing messages         | Protection Rating          | Mass       |
|----------|---------------|----------------------------|----------------------|---------------------|-------------------------------------------------------------------|------------------------------|-------------------------|------------------------------------|----------------------------|------------|
| BDV-15JF | 12-24V DC     | 10.8V~26.4V DC             | 4W                   | Max<br>87dB (at 1m) | MPEG1-Audio Layer (mp3)<br>Standard bit rate: 64kbit/s,Fs=44.1kHz | -10 ~+50<br>(Less than 85%RH | 63.5sec.                | 4 (Bit input)<br>15 (Binary input) | IP54<br>When flush mounted | 0.22kg±10% |
| BDV-15KF | 100/220V AC   | 100V AC±10%<br>220V AC±10% | 5W                   |                     |                                                                   |                              |                         |                                    |                            | 0.34kg±10% |