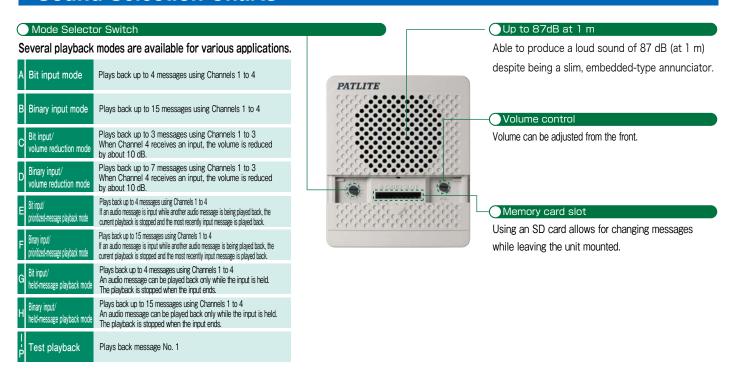

# Excellent sound quality with MP3 playback! This panel-mounted MP3 voice annunciator uses SD cards,\* allowing messages to be changed easily.

· Only embedded mounting style available.

- · Able to produce a loud sound of up to 87 dB (at 1m) despite its compact size
- · A volume control on the front panel provides an easy way to adjust the sound volume.
- · The use of an SD card allows message changes without dis-mounting the device.
- · Environmentally friendly since the unit complies with the EU RoHS Directives.
- · Several playback modes are available for various applications.
- · Includes binary input as a standard option for selecting up to 15 messages.
- · Supports input selection using NPN open-collector transistor.
- The unit complies with EU Directives and includes the CE mark (BDV-15JF only)
- · Two colors are available for selecting the best color match for the installation.
- · Protection rating: IP54 (only the front when flush mounted)

### **Sound Selection Charts**