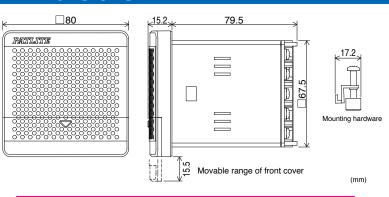

ble to produce a loud sound of up to 87 dB (at 1m) despite its compact size
- · A volume control on the front panel provides an easy way to adjust the sound volume.
- · The use of an SD card allows message changes without dis-mounting the device.
- · Environmentally friendly since the unit complies with the EU RoHS Directives.
- · Several playback modes are available for various applications.
- · Includes binary input as a standard option for selecting up to 15 messages.
- · Supports input selection using NPN open-collector transistor.
- The unit complies with EU Directives and includes the CE mark (BDV-15JF only)
- · Two colors are available for selecting the best color match for the installation.
- · Protection rating: IP54 (only the front when flush mounted)







#### **Dimensions**



#### **How to Order**



Note: See page 175 for wiring diagram

## **BDV** Type

| Model    | Rated Voltage | Voltage Range              | Power<br>Consumption | Volume              | Voice File                                                        | Relative Humidity            | Maximum<br>Playing Time | Number of playing messages         | Protection Rating          | Mass       |
|----------|---------------|----------------------------|----------------------|---------------------|-------------------------------------------------------------------|------------------------------|-------------------------|------------------------------------|----------------------------|------------|
| BDV-15JF | 12-24V DC     | 10.8V~26.4V DC             | 4W                   | Max<br>87dB (at 1m) |