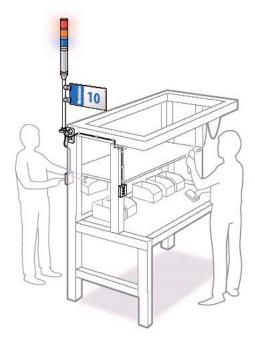

## **Manual Indicating Light HSST Series**

The HSST kit is a low cost complete turn-key solution for manually controlling a pre-assembled, pre-wired 3 stack light tower. The kit includes a 3 stack LED tower, pole, control box, brackets and AC adapter. Ideal for use in manual assembly operations where lean manufacturing practices are critical to the overall efficiency of the operation.