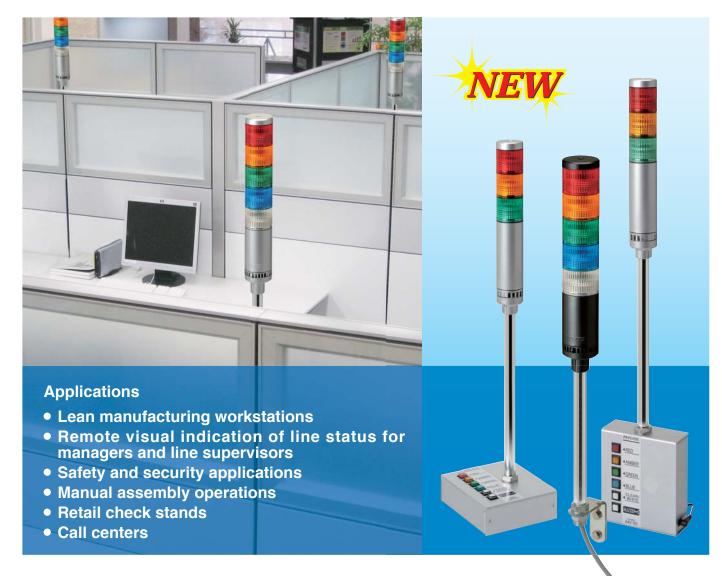

New Frontiers in Safety, Security and Comfort

# WSST Manual Control Box

PATLITE's new WSST Control Box is the latest exciting product that offers all-in-one functionality as well as remote operation capability to meet the growing needs of the manufacturing sector and beyond.

#### **FEATURES**

- ◆ Universal manual control box for PATLITE visual alert LED light towers.
- ◆ Accommodate up to 5 LEDs (Red, Amber, Green, Blue and Clear).
- ◆ Optional sound alarm available (must purchase FB type).
- Each light module can be manually configured for "steady on" or "flashing" (must purchase FB type).
- Sturdy metal construction with 6 color coordinated push buttons.
- ◆ Various configurations available including all in-one and remote mounting capabilities.
- ◆ Very easy setup and operation. All necessary components are included in the package.