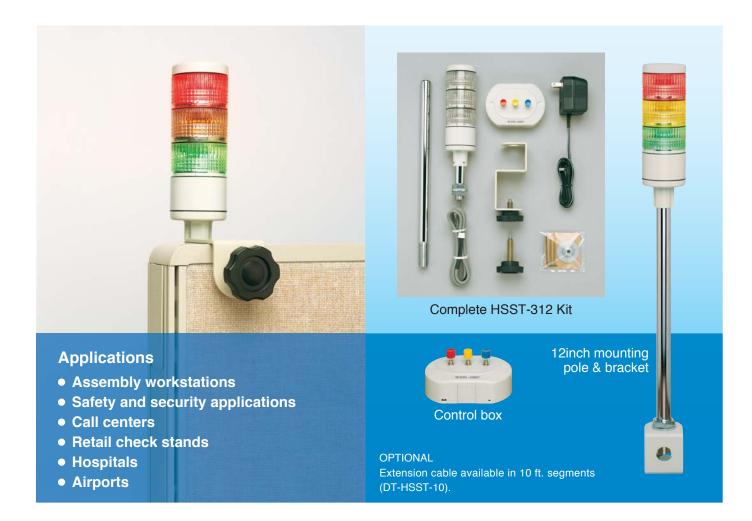

## **Manual Indicating Light HSST Series**

The HSST kit is a low cost complete turn-key solution for manually controlling a pre-assembled, pre-wired 3 stack light tower. The kit includes a 3 stack LED tower, pole, control box, brackets and AC adapter. Ideal for use in manual assembly operations where lean manufacturing practices are critical to the overall efficiency of the operation.

## **FEATURES**

- HSST standard colors: red, yellow, and green.
- LED illuminating light offers maintenance-free operation.
- AC power adapter makes set-up easy in any location (UL Listed)
- ◆ Complete kit includes 3 LED, 50 mm diameter, signal tower in red/yellow/green with 4-foot cable, mounting brackets that fit standard cubicle partitions, and AC power adaptor.
- ◆ 120V AC power supply with 6 ft. cord length.
- 3 button switchbox with mounting screws.