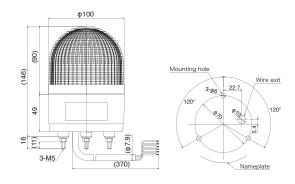

## Multi-feature LED Beacon three patterns for diverse use.

- · Flashing Pattern: Simulated rotation, strobe, and flashing in one unit.
- · Light Source: Super bright long lasting LED.
- · Maintenace-free: No bulb replacement needed.
- · Energy Efficient: Low power consumption and low current.
- · Operating Life: Longer life because no motor is used.
- · Installation: Indoor · · · upright, inverted and sideway, Outdoors · · · upright only.
- · Environmental Protection: IP65 (dust-proof and water-proof) with Rubber Gasket SZ-200A.\*\*
- · Compliance: CE / UL / RoHS.
- · Available Color: Red, Yellow, Green, Blue
- \* Rubber Gasket SZ-200A is an optional part