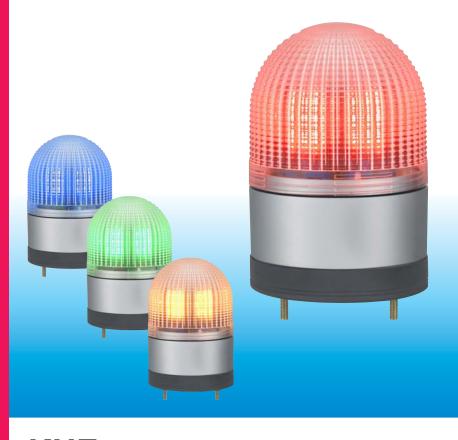

## Multi-feature LED Beacon three patterns for diverse use.

- · Flashing Pattern: Simulated rotation, strobe, and flashing in one unit.
- · Light Source: Super bright long lasting LED.
- · Maintenace-free: No bulb replacement needed.
- · Energy Efficient: Low power consumption and low current.
- · Operating Life: Longer life because no motor is used.
- · Installation: Indoor · · · upright, inverted and sideway, Outdoors · · · upright only.
- · Environmental Protection: IP65 (dust-proof and water-proof) with Rubber Gasket SZ-200A.\*\*
- · Compliance: CE / UL / RoHS.
- · Available Color: Red, Yellow, Green, Blue
- \* Rubber Gasket SZ-200A is an optional part