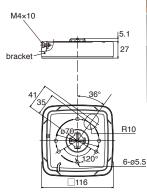

#### Side mount bracket on wall

Options RF-001 : Side mount bracket

%1.Actual sound level may vary depending on sound type %2.front direction only

#### How to order

Wire entry hole ø15 R41 Cover position

Mounting hole 3-ø6

Hang from ceiling

Options RF-002 : Ceiling bracket