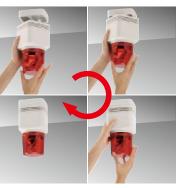

## Model **RFV** MP3 compatible announciator with LED Signaling Lights

The RFV series is a combination LED rotating beacon with a 4 channels, MP3 programmable, sound unit.

Easily change sound files by opening the cover on the side, installing the SD card (sold separately) and tuning on the unit.