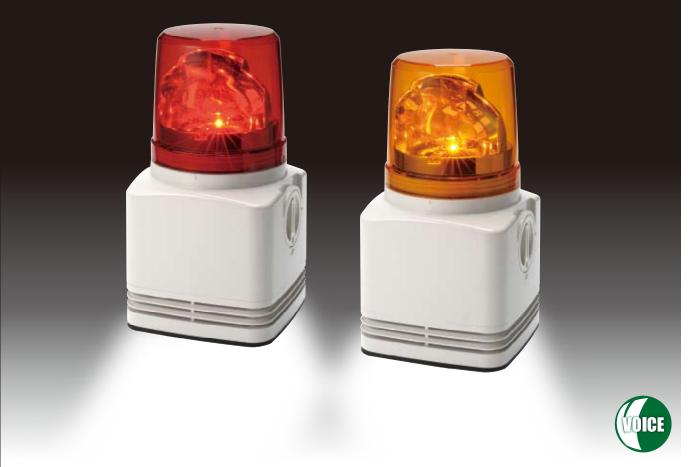

### **MP3 Support Field Programmable Voice Announciators**

Model LKEH-FV Model RFV Model WG Model LU7-V1 Model FV-127

Corporation

## Model LKEH MP3 compatible announciator with LED Signaling Lights

### Get the attention you need with Patlite's Field **Programmable LKEH series light** tower/audible alarm hybrid units.

**Insert SD card** 

into a slot.

Attention

Atención

Aufmerksamkeit

- · See from great distances with our Ultra bright LED and 100mm diameter lens.
- · Safe for high vibration environments with robust 2G vibration resistance design.
- · Easy to control with only one common wire for both LEDs and audible signals.
- · CE, RoHS, IP53, (UL, c-UL pending).
- Field programmable with SD card
- Message capacity is up to 64 seconds (64kbit/s) with 4 channels. • Adjust the volume from 0dB (at 1m) to 105dB (at 1m) to fit various environments.
- Smooth LED lens surface.