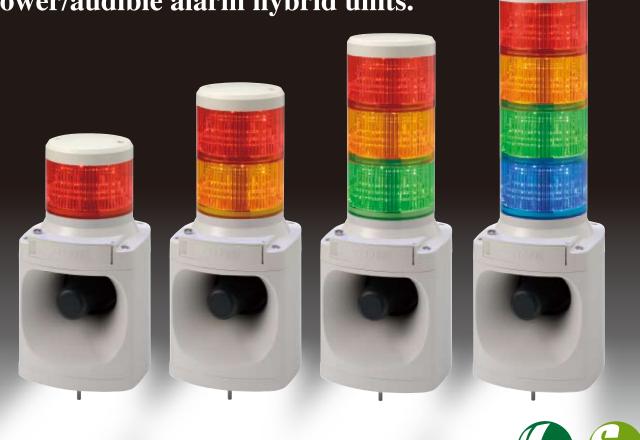

## Model LKEH MP3 compatible announciator with LED Signaling Lights

### Get the attention you need with Patlite's Field **Programmable LKEH series light** tower/audible alarm hybrid units.

**Insert SD card** 

into a slot.

Attention

Atención

Aufmerksamkeit

- · See from great distances with our Ultra bright LED and 100mm diameter lens.
- · Safe for high vibration environments with robust 2G vibration resistance design.
- · Easy to control with only one common wire for both LEDs and audible signals.
- · CE, RoHS, IP53, (UL, c-UL pending).
- Field programmable with SD card
- Message capacity is up to 64 seconds (64kbit/s) with 4 channels. • Adjust the volume from 0dB (at 1m) to 105dB (at 1m) to fit various environments.
- Smooth LED lens surface.