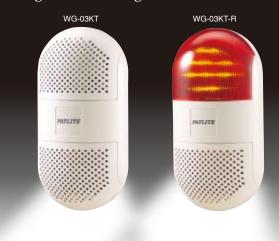

# Model WG

### MP3 compatible announciator with LED Signaling Lights

The WG series is wall mountable and will easily blend into any environment such as hospitals, airports and office buildings, providing audible messages and visual signal with LED.

- · Colors available: red, yellow, green, blue and clear/white.
- Alert operators or the public with voice messages or chimes or any other sound and flashing LED light.
- · Effective for audio/visual guidance at public facilities such as train platforms, bathrooms, etc.
- Record your own messages using Patlite's Playlist Editor, and MP3 sound files or use Patlite's custom recording services.
- High guality sound with a max. output of 90dB (at 1m) provide clear messages, even in a crowd.
- · 3 message channels for various applications.
- One channel has priority for emergency/security purposes.
- · Has 3 messages for a total of 32 seconds.
- NPN open collector transistor compatible
- 12V DC