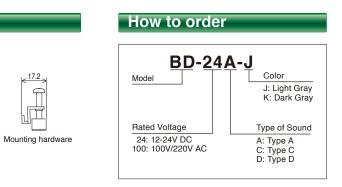

## Model B **Audible Alarm**

The BD series has a melody, chime and alarm capability, variable audible control, and a compact but loud speaker.

### BD type

| Model  | RatedVoltage | Voltage Range                | Power<br>Consumption | Volume        | Operating<br>Temperature Range | Input System | Channel                       | Protection Rating    | Mass     |
|--------|--------------|------------------------------|----------------------|---------------|--------------------------------|--------------|-------------------------------|----------------------|----------|
| BD-24  | 12-24V DC    | 10.8V~26.4V DC               | 4W                   | Max20°C~+55°C | 1 bit input                    | 4            | IP54<br>/ when flush mount, \ | 205g±10%             |          |
| BD-100 | 100/220V AC  | 100V AC±10% /<br>220V AC±10% | 5W                   | 90dB at 1m*   | n* (Humidity 85% or less)      | 1 bit input  | 4                             | front direction only | 325g±10% |