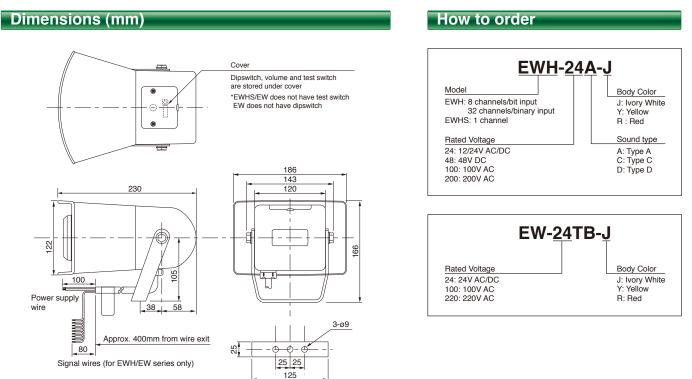

#### Dimensions (mm)

#### How to order

## Model EWH/EWHS/EW **Signal Horn**

**Original wide horn featuring clear** and high volume up to 105dB at 1m, designed for use in noisy environments.

· 32 sounds are pre-recorded in one unit (EWH/EWHS type)

#### 4 alarms (EW-TB)

| ch    | 1       | 2     |
|-------|---------|-------|
| EW-TB | Stutter | Chime |

**Test switch** (for EWH series only)

Test switch is stored under cover. Switch can be used to check the operation or adjust sound volume