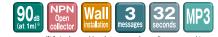

- · Colors available: red, yellow, green, blue and clear/white.
- Alert operators or the public with voice messages or chimes or any other sound and flashing LED light.
- · Effective for audio/visual guidance at public facilities such as train platforms, bathrooms, etc.
- Record your own messages using Patlite's Playlist Editor, and MP3 sound files or use Patlite's custom recording services.
- High guality sound with a max. output of 90dB (at 1m) provide clear messages, even in a crowd.
- · 3 message channels for various applications.
- One channel has priority for emergency/security purposes.
- · Has 3 messages for a total of 32 seconds.
- NPN open collector transistor compatible
- 12V DC

#### WG type

| Model                        | WG-03BT                           | WG-03M2T                          |
|------------------------------|-----------------------------------|-----------------------------------|
| Rated Voltage                | 12V DC (No Poiarity)              | 90-250V AC                        |
| Power Consumption: Standby   | 1Watt                             | 1Watt                             |
| Power Consumption: Operation | 6Watt Max                         | 6Watt Max                         |
| Lens Colors Available        | None, Red, Amber, Green, Blue     | None, Red, Amber, Green, Blue     |
| Operating Temperature Range  | -10°C~+60°C                       | -10°C~+60°C                       |
| Volume                       | 90dB at 1m (Adj.from zero)        | 90dB at 1m (Adj.from zero)        |
| Message Memory Capacity      | 32 seconds @ 64kbits/sec          | 32 seconds @ 64kbits/sec          |
| No. of Messages (Inputs)     | 3                                 | 3                                 |
| Protection Rating            | IP20                              | IP20                              |
| Illuminance                  | 300ix at 50cm                     | 300ix at 50cm                     |
| Mounting Direction           | Horizontal, Vertical (Up or Down) | Horizontal, Vertical (Up or Down) |
| Vibration Resistance         | 19.6m/s <sup>2</sup>              | 19.6m/s <sup>2</sup>              |
| Weight                       | 600g                              | 600g                              |