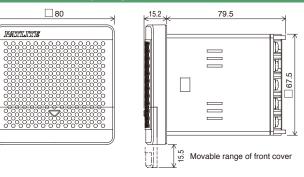

## Model B **Audible Alarm**

The BD series has a melody, chime and alarm capability, variable audible control, and a compact but loud speaker.

### BD type

| Model  | RatedVoltage | Voltage Range                | Power<br>Consumption | Volume        | Operating<br>Temperature Range | Input System | Channel                       | Protection Rating    | Mass     |
|--------|--------------|------------------------------|----------------------|---------------|--------------------------------|--------------|-------------------------------|----------------------|----------|
| BD-24  | 12-24V DC    | 10.8V~26.4V DC               | 4W                   | Max20°C~+55°C | 1 bit input                    | 4            | IP54<br>/ when flush mount, \ | 205g±10%             |          |
| BD-100 | 100/220V AC  | 100V AC±10% /<br>220V AC±10% | 5W                   | 90dB at 1m*   | n* (Humidity 85% or less)      | 1 bit input  | 4                             | front direction only | 325g±10% |