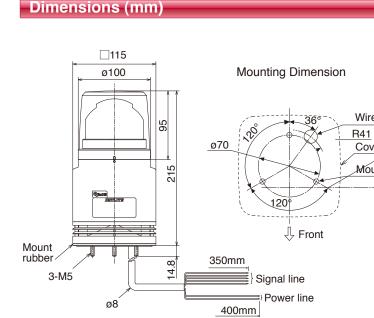

#### Dimensions (mm)

#### LKEH-FV type

| 60 flashes per minute |            |                  |                     |                      |                    |       |
|-----------------------|------------|------------------|---------------------|----------------------|--------------------|-------|
|                       | Model      | Rated<br>Voltage | Number<br>of stacks | Power<br>Consumption | Voltage<br>Range   | Mass  |
|                       | LKEH-102FV |                  | 1                   | 14W                  |                    | 1.8kg |
|                       | LKEH-202FV | 24V DC           | 2                   | 16W                  | 24V DC+10%         | 2.0kg |
|                       | LKEH-302FV | 247.00           | 3                   | 18W                  | 24V DOE10/8        | 2.2kg |
|                       | LKEH-402FV |                  | 4                   | 20W                  |                    | 2.4kg |
|                       | LKEH-110FV | 100V AC          | 1                   | 17W                  | -<br>- 100V AC±10% | 2.5kg |
| Voice Type            | LKEH-210FV |                  | 2                   | 20W                  |                    | 2.7kg |
| voice type            | LKEH-310FV |                  | 3                   | 23W                  |                    | 2.9kg |
|                       | LKEH-410FV |                  | 4                   | 26W                  |                    | 3.1kg |
|                       | LKEH-120FV |                  | 1                   | 17W                  | - 220V AC±10%      | 2.5kg |
|                       | LKEH-220FV | 220V AC          | 2                   | 20W                  |                    | 2.7kg |
|                       | LKEH-320FV | LLOVAO           | 3                   | 23W                  |                    | 2.9kg |
|                       | LKEH-420FV |                  | 4                   | 26W                  |                    | 3.1kg |