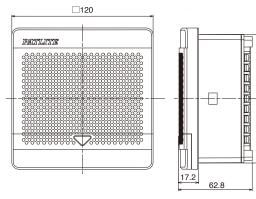

### Model **BK Audible Alarm**

The BK series has melody, chime and alarm capability, variable audible control, and a compact but loud speaker.

\* Actual sound level may vary depending on sound type

- · Maximum output level of 95dB at 1m is suitable for use in a noisy factory.
- 32 sounds are pre-recorded in one unit which can be used for various applications.
- Volume output and sound groups can be selected by rotary switches stored behind the front panel for easy operation even after installation.
- Select one sound group from A to P to playback 8 prerecorded sounds.
- A new sound group can be created from the 32 sounds by using an optional memory card (Sold separately).
- RoHS compliant.
- · Use the I-O switch to check the operation or adjust sound volume.
- · 8 channels (bit input), 32 channels (binary input)

#### BK type

| Model  | RatedVoltage | Voltage Range  | Power<br>Consumption | Volume              | Operating<br>Temperature Range | Channel   | Protection Rating       | Mass     |                                       |                       |                                             |          |
|--------|--------------|----------------|----------------------|---------------------|--------------------------------|-----------|-------------------------|----------|---------------------------------------|-----------------------|---------------------------------------------|----------|
| BK-24  | 12-24V DC    | 10.8V~26.4V DC | 12W                  | Max.<br>95dB at 1m* |                                |           | IP54                    | 350g±10% |                                       |                       |                                             |          |
| BK-100 | 100 AC       | 100V AC±10%    | 10W                  |                     |                                |           |                         |          | -20°C~+50°C<br>(Humidity 85% or less) | 8 bit or<br>32 Binary | (when flush mount,<br>front direction only) | 530g±10% |
| BK-220 | 220V AC      | 220V AC±10%    | 11W                  |                     | (*******)                      | OE Dinary | ( none direction only / | 530g±10% |                                       |                       |                                             |          |