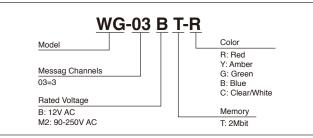

#### WG type

| Model                        | WG-03BT                           | WG-03M2T                          |
|------------------------------|-----------------------------------|-----------------------------------|
| Rated Voltage                | 12V DC (No Poiarity)              | 90-250V AC                        |
| Power Consumption: Standby   | 1Watt                             | 1Watt                             |
| Power Consumption: Operation | 6Watt Max                         | 6Watt Max                         |
| Lens Colors Available        | None, Red, Amber, Green, Blue     | None, Red, Amber, Green, Blue     |
| Operating Temperature Range  | -10°C~+60°C                       | -10°C~+60°C                       |
| Volume                       | 90dB at 1m (Adj.from zero)        | 90dB at 1m (Adj.from zero)        |
| Message Memory Capacity      | 32 seconds @ 64kbits/sec          | 32 seconds @ 64kbits/sec          |
| No. of Messages (Inputs)     | 3                                 | 3                                 |
| Protection Rating            | IP20                              | IP20                              |
| Illuminance                  | 300ix at 50cm                     | 300ix at 50cm                     |
| Mounting Direction           | Horizontal, Vertical (Up or Down) | Horizontal, Vertical (Up or Down) |
| Vibration Resistance         | 19.6m/s <sup>2</sup>              | 19.6m/s <sup>2</sup>              |
| Weight                       | 600g                              | 600g                              |