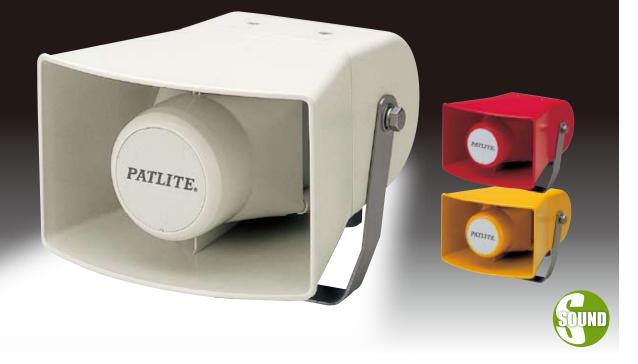

### Model **BK Audible Alarm**

The BK series has melody, chime and alarm capability, variable audible control, and a compact but loud speaker.

\* Actual sound level may vary depending on sound type

- · Maximum output level of 95dB at 1m is suitable for use in a noisy factory.
- 32 sounds are pre-recorded in one unit which can be used for various applications.
- Volume output and sound groups can be selected by rotary switches stored behind the front panel for easy operation even after installation.
- Select one sound group from A to P to playback 8 prerecorded sounds.
- A new sound group can be created from the 32 sounds by using an optional memory card (Sold separately).
- RoHS compliant.
- · Use the I-O switch to check the operation or adjust sound volume.
- · 8 channels (bit input), 32 channels (binary input)