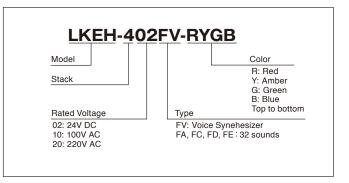

### **MP3 Support Field Programmable Voice Announciators**

Model LKEH-FV Model RFV Model WG Model LU7-V1 Model FV-127

Corporation

## Model LKEH MP3 compatible announciator with LED Signaling Lights

### Voice Synthesizer (LKEH-FV)

Message capacity is up to 64 seconds (64kbit/s) with 4 channels.

#### 32 sounds are pre-recorded in one unit (LKEH-FA/FC/FD/FE)

32 sounds are pre-recorded in one unit. 4 sound types are available. 

| туре А                                                             |                                   |                               |                       |
|--------------------------------------------------------------------|-----------------------------------|-------------------------------|-----------------------|
| Beep (slow intermittent horn)                                      | Stutter (rapid intermittent horn) | Bell (clear highpitched bell) | Yelp (rapid siren)    |
| Rapid Hi-Lo                                                        | Melody Chime                      | Synthesized Piano             | Synthesized Bell      |
| Stutter (rapid intermittent horn)<br>Bell (clear highpitched bell) | Synthesized Melody Chime          | Chime                         | Call sign             |
| Fur Elise                                                          | Maiden's Prayer                   | Minuet                        | Annie Laurie          |
| London Bridge is Falling Down                                      | Holdiridia                        | Mary Had a Little Lamb        | Camptown Races        |
| Kuck kuck                                                          | Der Schmied im Walde              | On the Bridge of Avignon      | Daydream Believer     |
| Amaryllis                                                          | Mozart Symphony No. 40            | Itsy Bitsy Spider             | Ich bin ein Musikante |
| Jeux Interdits                                                     | Katuscha                          | Grandfather's Clock           | Ave Maria             |