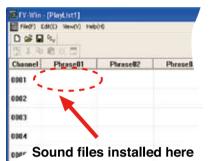

| Field) D  | (PlayList1)<br>dt(C) Vew(V) Heb(H) |            |
|-----------|------------------------------------|------------|
|           | Q5 <sub>W</sub>                    |            |
| Channel ) | Phrase01 Phrase0                   | 12 Phrase0 |
| 0001      |                                    |            |
| 0002      | Phra                               | ses        |
| 0003      | Channels                           |            |
| 0004      | Channels                           |            |
|           |                                    |            |

#### **Playlist Editor Overview**

- 1. Playlist Editor software is divided into Phrases and Channels.
- 2. The Channels correspond to the number of Channels on the unit to be programmed. 3. Phrases are the sound(s) to be programmed into a particular Channel.
- 4. Sound files are copied on to the Playlist Editor and saved.

#### Creating the Playlist

- 1. Start Playlist Editor Software
- 2. Insert Sound files in appropriate Channel & Phrase.
- 3. Save file as "playlist.slp" after all sound files are inserted.
- 4. This completes the playlist and is ready to be used to program the unit.