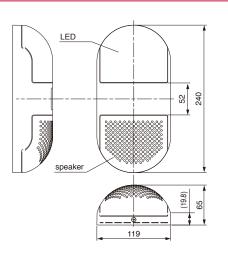

### MP3 compatible announciator with LED Signaling Lights

The WG series is wall mountable and will easily blend into any environment such as hospitals, airports and office buildings, providing audible messages and visual signal with LED.

- · Colors available: red, yellow, green, blue and clear/white.
- Alert operators or the public with voice messages or chimes or any other sound and flashing LED light.
- · Effective for audio/visual guidance at public facilities such as train platforms, bathrooms, etc.
- Record your own messages using Patlite's Playlist Editor, and MP3 sound files or use Patlite's custom recording services.
- High guality sound with a max. output of 90dB (at 1m) provide clear messages, even in a crowd.
- · 3 message channels for various applications.
- One channel has priority for emergency/security purposes.
- · Has 3 messages for a total of 32 seconds.
- NPN open collector transistor compatible
- 12V DC