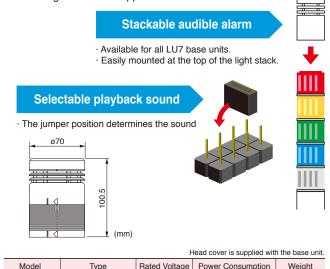

## Model LU7-V1 (Indoor only) Voice and Sound Module (Innovative LED Modular Style Signal Tower)

Unique MP3 programmable Sound Module for the LU7 series modular signal tower.

| Model  | Туре              | Rated Voltage | Power Consumption | Weight |
|--------|-------------------|---------------|-------------------|--------|
| LU7-V1 | Voice Annunciator | 24V DC        | 3.5W              | 0.17kg |

LU7-V1

- · Clear sound quality using MP3 technology.
- · SD card makes it easy to add and change data.
- Built-in digital amplifier produces a total output of 4W.
- Easily align to easily sequence or easily synchronize.
- \* Use of SD card only: 128MB (in case of bit rate 65kbit/s)