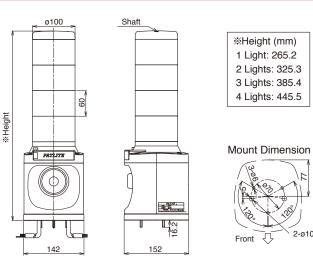

#### Dimensions (mm)

#### LKEH-FV type

| 60 flashes per minute |            |                  |                     |                      |                    |       |
|-----------------------|------------|------------------|---------------------|----------------------|--------------------|-------|
|                       | Model      | Rated<br>Voltage | Number<br>of stacks | Power<br>Consumption | Voltage<br>Range   | Mass  |
|                       | LKEH-102FV |                  | 1                   | 14W                  |                    | 1.8kg |
|                       | LKEH-202FV | 24V DC           | 2                   | 16W                  | 24V DC+10%         | 2.0kg |
|                       | LKEH-302FV | 247.00           | 3                   | 18W                  | 24V DOE10/8        | 2.2kg |
|                       | LKEH-402FV |                  | 4                   | 20W                  |                    | 2.4kg |
|                       | LKEH-110FV | 100V AC          | 1                   | 17W                  | -<br>- 100V AC±10% | 2.5kg |
| Voice Type            | LKEH-210FV |                  | 2                   | 20W                  |                    | 2.7kg |
| voice type            | LKEH-310FV |                  | 3                   | 23W                  |                    | 2.9kg |
|                       | LKEH-410FV |                  | 4                   | 26W                  |                    | 3.1kg |
|                       | LKEH-120FV |                  | 1                   | 17W                  | - 220V AC±10%      | 2.5kg |
|                       | LKEH-220FV | 220V AC          | 2                   | 20W                  |                    | 2.7kg |
|                       | LKEH-320FV | LLOVAO           | 3                   | 23W                  |                    | 2.9kg |
|                       | LKEH-420FV |                  | 4                   | 26W                  |                    | 3.1kg |

#### LKEH-F type

| 60 flashes per minute |                     |                  |                     |                      |                    |       |
|-----------------------|---------------------|------------------|---------------------|----------------------|--------------------|-------|
|                       | Model               | Rated<br>Voltage | Number<br>of stacks | Power<br>Consumption | Voltage<br>Range   | Mass  |
|                       | LKEH-102FA/FC/FD/FE |                  | 1                   | 10.6W                |                    | 1.8kg |
|                       | LKEH-202FA/FC/FD/FE | 24V DC           | 2                   | 12.4W                | 24V DC+10%         | 2.0kg |
|                       | LKEH-302FA/FC/FD/FE | 247.00           | 3                   | 14.2W                | 24V DOE10 %        | 2.2kg |
|                       | LKEH-402FA/FC/FD/FE |                  | 4                   | 16W                  |                    | 2.4kg |
|                       | LKEH-110FA/FC/FD/FE |                  | 1                   | 17W                  | -<br>- 100V AC±10% | 2.5kg |
| Sound Type            | LKEH-210FA/FC/FD/FE | 100V AC          | 2                   | 20W                  |                    | 2.7kg |
| oound Type            | LKEH-310FA/FC/FD/FE |                  | 3                   | 23W                  |                    | 2.9kg |
|                       | LKEH-410FA/FC/FD/FE |                  | 4                   | 26W                  |                    | 3.1kg |
|                       | LKEH-120FA/FC/FD/FE |                  | 1                   | 17W                  | - 220V AC±10%      | 2.5kg |
|                       | LKEH-220FA/FC/FD/FE | 220V AC          | 2                   | 20W                  |                    | 2.7kg |
|                       | LKEH-320FA/FC/FD/FE |                  | 3                   | 23W                  |                    | 2.9kg |
|                       | LKEH-420FA/FC/FD/FE |                  | 4                   | 26W                  |                    | 3.1kg |