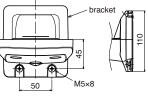

#### Side mount bracket on wall

Options RF-001 : Side mount bracket

%1.Actual sound level may vary depending on sound type %2.front direction only

#### How to order

Wire entry hole ø15 R41 Cover position

Mounting hole 3-ø6

Hang from ceiling

Options RF-002 : Ceiling bracket