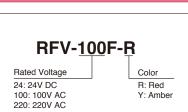

## Model **RFV** MP3 compatible announciator with LED Signaling Lights

The RFV series is a combination LED rotating beacon with a 4 channels, MP3 programmable, sound unit.

Easily change sound files by opening the cover on the side, installing the SD card (sold separately) and tuning on the unit.

| REVI     | ype              |               |                      |                       |                                 |                                                              |                                   |                 |                       |                         |        |
|----------|------------------|---------------|----------------------|-----------------------|---------------------------------|--------------------------------------------------------------|-----------------------------------|-----------------|-----------------------|-------------------------|--------|
| Model    | Rated<br>Voltage | Voltage Range | Power<br>Consumption | Flashes<br>per Minute | Volume                          | Audio File Type                                              | Operating<br>Temperature<br>Range | Message<br>Time | Channel               | Protection Rating       | Mass   |
| RFV-24F  | 24V DC           | 24V DC±10%    | Max. 18W             |                       |                                 |                                                              | -10°C~+50°C                       |                 |                       | IP54                    | 1.0kg  |
| RFV-100F | 100V AC          | 100V AC±10%   | Max. 16W             | 115±15                | Max.<br>95dB at 1m <sup>*</sup> | MPEG1-Audio Layer III (mp3)<br>bitrate: 64kbit/s, Fs=44.1kHz | (Humidity                         | Max. 64         | 4 bit or<br>15 Binarv | (when flush mount, )    | 1.01/2 |
| RFV-220F | 220V AC          | 220V AC±10%   | IVIAX. TOVV          |                       |                                 |                                                              | 85% or less)                      |                 |                       | (front direction only ) | 1.2kg  |