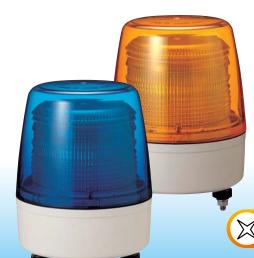

## Corrosion-proof plastic Signal Light with triple flashing.

- · Newly Developed Prism Cut Lens: For bright illumination and improved visibility from all directions.
- · Superior Visibility: Intensive flashing using a xenon lamp (night-time visibility: 1,000m or more).
- · Extended Bulb Life: Shock resistant xenon, even under severe vibration.
- · Installation: Indoors—upright, inverted, sideways; Outdoors—upright only.
- · Main Body: Impact and heat resistant ABS resin.
- · Lens: Superior weather resistant and light translucent AS resin.
- · Available Colors: Red, Amber, Blue.

## XP Type

| Model  | Rated Voltage | Current | Flashes per Minute | Mass  |
|--------|---------------|---------|--------------------|-------|
| XP-12  | 12V DC        | 1.4A    | 110                | 1.3kg |
| XP-24  | 24V DC        | 0.7A    |                    |       |
| XP-100 | 100V AC       | 0.4A    |                    | 1.2kg |
| XP-220 | 220V AC       | 0.2A    |                    |       |