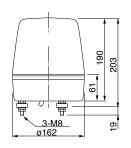

Xenon

ø162

**IP23** 

## Corrosion-proof plastic Signal Light with triple flashing.

- · Newly Developed Prism Cut Lens: For bright illumination and improved visibility from all directions.
- · Superior Visibility: Intensive flashing using a xenon lamp (night-time visibility: 1,000m or more).
- · Extended Bulb Life: Shock resistant xenon, even under severe vibration.
- · Installation: Indoors—upright, inverted, sideways; Outdoors—upright only.
- · Main Body: Impact and heat resistant ABS resin.
- · Lens: Superior weather resistant and light translucent AS resin.
- · Available Colors: Red, Amber, Blue.

## **Dimensions**



## Mounting Dimension



## XP Type

| Model  | Rated Voltage | Current | Flashes per Minute | Mass  |
|--------|---------------|---------|--------------------|-------|
| XP-12  | 12V DC        | 1.4A    | 110                | 1.3kg |
| XP-24  | 24V DC        | 0.7A    |                    |       |
| XP-100 | 100V AC       | 0.4A    |                    | 1.2kg |
| XP-220 | 220V AC       | 0.2A    |                    |       |

Inrush current of this product is very high. Please check the outer contact capacity.