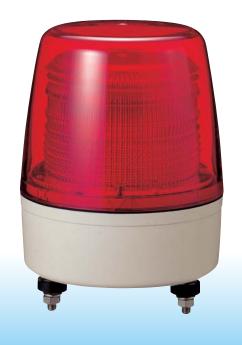

## Corrosion-proof plastic Signal Light with triple flashing.

- · Newly Developed Prism Cut Lens: For bright illumination and improved visibility from all directions.
- · Superior Visibility: Intensive flashing using a xenon lamp (night-time visibility: 1,000m or more).
- · Extended Bulb Life: Shock resistant xenon, even under severe vibration.
- · Installation: Indoors—upright, inverted, sideways; Outdoors—upright only.
- · Main Body: Impact and heat resistant ABS resin.
- · Lens: Superior weather resistant and light translucent AS resin.
- · Available Colors: Red, Amber, Blue.

## XP Type

| Model  | Rated Voltage | Current | Flashes per Minute | Mass  |
|--------|---------------|---------|--------------------|-------|
| XP-12  | 12V DC        | 1.4A    | 110                | 1.3kg |
| XP-24  | 24V DC        | 0.7A    |                    |       |
| XP-100 | 100V AC       | 0.4A    |                    | 1.2kg |
| XP-220 | 220V AC       | 0.2A    |                    |       |