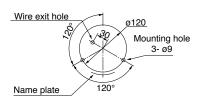

Xenon

ø162

**IP23** 

## Corrosion-proof plastic Signal Light with triple flashing.

- · Newly Developed Prism Cut Lens: For bright illumination and improved visibility from all directions.
- · Superior Visibility: Intensive flashing using a xenon lamp (night-time visibility: 1,000m or more).
- · Extended Bulb Life: Shock resistant xenon, even under severe vibration.
- · Installation: Indoors—upright, inverted, sideways; Outdoors—upright only.
- · Main Body: Impact and heat resistant ABS resin.
- · Lens: Superior weather resistant and light translucent AS resin.
- · Available Colors: Red, Amber, Blue.

## **Dimensions**



## Mounting Dimension



## XP Type

| Model  | Rated Voltage | Current | Flashes per Minute | Mass  |
|--------|---------------|---------|--------------------|-------|
| XP-12  | 12V DC        | 1.4A    | 110                | 1.3kg |
| XP-24  | 24V DC        | 0.7A    |                    |       |
| XP-100 | 100V AC       | 0.4A    |                    | 1.2kg |
| XP-220 | 220V AC       | 0.2A    |                    |       |

Inrush current of this product is very high. Please check the outer contact capacity.